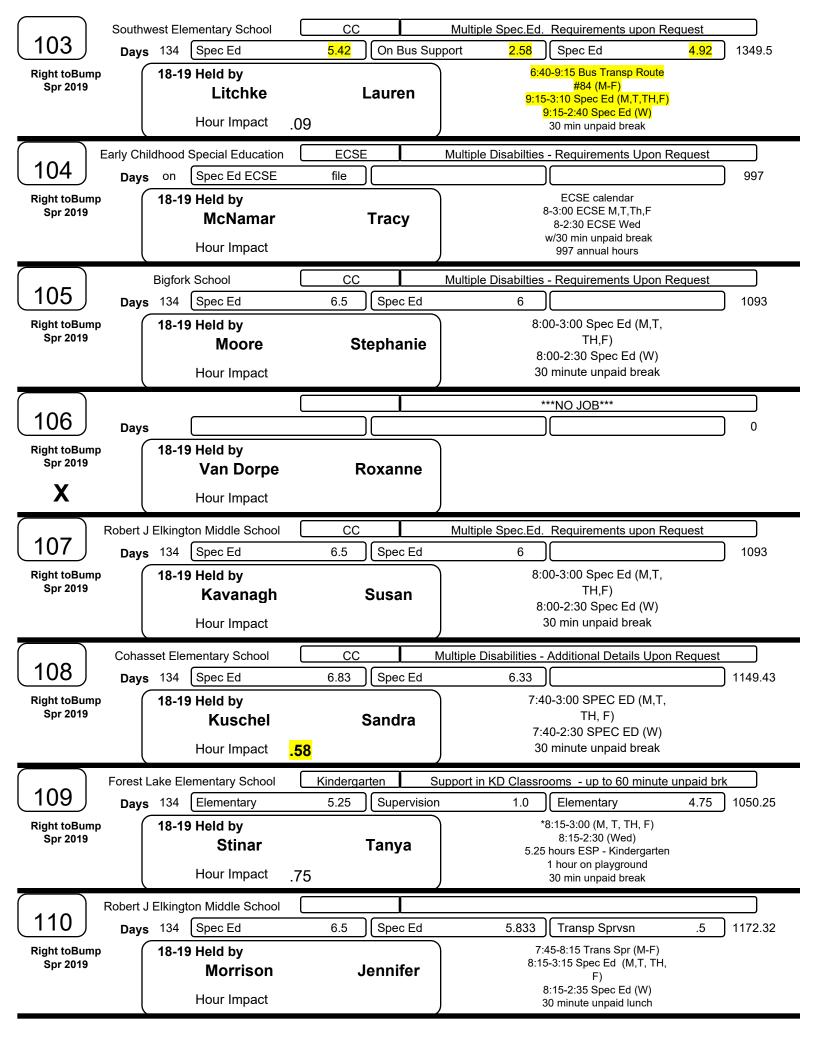

|                         | South             | west Elementary Scho                  | ol 🗌              | CC       |          | Multiple Disabilties - Requirements Upon Request |                                    |                                                                                                             |          |          |
|-------------------------|-------------------|---------------------------------------|-------------------|----------|----------|--------------------------------------------------|------------------------------------|-------------------------------------------------------------------------------------------------------------|----------|----------|
| 119                     | Day               | s 134 Spec Ed                         |                   | 6        | ) [Su    | pervision                                        | .5                                 | Spec Ed                                                                                                     | 5.75     | 1102.25  |
| Right toBum<br>Spr 2019 | p                 | 18-19 Held by<br>Seiber<br>Hour Impac |                   |          | Wan      | lda                                              | 8:15<br>8:1                        | 5 - 8:15 Supervision (M-F)<br>- 2:45 Spec Ed (M.T,Th,F)<br>15 - 2:30 Spec Ed (Wed)<br>0 minute unpaid break |          |          |
| $\overline{}$           |                   | Bigfork School                        |                   | Kinderga | irten    | 1                                                |                                    |                                                                                                             |          |          |
| [ 120 ]                 | Dav               | s 134 Elementary                      |                   | 6.25     |          |                                                  | 5.75                               |                                                                                                             |          | 1050.25  |
| Right toBum             |                   | 18-19 Held by                         |                   |          | <u> </u> |                                                  | *                                  | 8:15 -3:00 M,T,Th,F                                                                                         |          | '        |
| Spr 2019                |                   | Karels                                |                   | S        | Shaw     | nia                                              |                                    | 8:15-2:30 W                                                                                                 |          |          |
| PO                      |                   | Hour Impac                            | t 1.75            | -        |          |                                                  |                                    | .25 hrs Kindergarten<br>minute unpaid break                                                                 |          |          |
|                         |                   |                                       |                   | )        |          |                                                  | )                                  |                                                                                                             |          |          |
| $\left( 101 \right)$    | Early Cl          | hildhood Special Educa                | ition             | CC       |          |                                                  | Multiple Disabilties               | - Requirements Upon R                                                                                       | equest   |          |
| <u>    121    </u>      | Day               | s on Spec Ed EC                       | SE                | file     |          |                                                  |                                    |                                                                                                             |          | 762      |
| Right toBum<br>Spr 2019 | р                 | 18-19 Held by<br>Chapel               | ĸ                 | J        | lenn     | ifer                                             |                                    | ECSE Calendar<br>0-2:30 - Spec Ed (M,T,W,<br>TH)                                                            |          |          |
|                         |                   | Hour Impac                            | t                 |          |          |                                                  | 3                                  | 0 minute unpaid break<br>762 annual hours                                                                   |          |          |
| $\frown$                | lte               | skin Education Center                 |                   | CC       |          | <u> </u>                                         | Multiple Spee Ed                   | Poquiromente unen Po                                                                                        |          | <u> </u> |
| 122                     |                   | skill Education Center                |                   | 6.25     | )<br>[Sn | ec Ed                                            | 5.75                               | Requirements upon Re                                                                                        |          | 1050.25  |
| Right toBum             | -                 | 18-19 Held by                         |                   | 0.20     |          |                                                  |                                    | 5-3:00 - Spec Ed (M,T,TH,                                                                                   |          | 1000.20  |
| Spr 2019                | þ                 | Drobnic                               | k                 |          | Che      | lsi                                              |                                    | F)                                                                                                          |          |          |
|                         |                   |                                       |                   |          | ••       |                                                  |                                    | 5-2:30 - Spec Ed (Wed)<br>0 minute unpaid break                                                             |          |          |
|                         |                   | Hour Impac                            | <sup>.t</sup> .25 |          |          | ,                                                | )                                  | Cottage Unit                                                                                                |          |          |
|                         | South             | west Elementary Scho                  | ol 🗌              | CC       |          |                                                  | Multiple Spec.Ed.                  | Requirements upon Re                                                                                        | quest    |          |
| 123                     | Day               | s 171 Spec Ed                         |                   | 6.25     |          |                                                  |                                    |                                                                                                             |          | 1068.75  |
| Right toBum             | р                 | 18-19 Held by                         |                   |          |          |                                                  |                                    | 5-2:30 Spec Ed (M-F)                                                                                        |          |          |
| Spr 2019                | Spr 2019 Matzdorf |                                       | rf                | Sandy    |          | 30                                               | minute unpaid break<br>King's Room |                                                                                                             |          |          |
|                         |                   | Hour Impac                            | t                 |          |          |                                                  |                                    | King s Koom                                                                                                 |          |          |
|                         |                   |                                       |                   |          |          | 1                                                |                                    |                                                                                                             |          |          |
| 901                     |                   | nd Rapids High School                 |                   | MEDI     |          |                                                  |                                    | Skills - Media Skills Test                                                                                  | Required | <u></u>  |
| $\square$               | -                 | s 134 Media                           |                   | 7 Media  |          | 6                                                |                                    | J 1160                                                                                                      |          |          |
| Right toBum<br>Spr 2019 | р                 | 18-19 Held by<br>OPEN                 |                   | 10/0     |          | arolE                                            | 8:00                               | -3:30 MEDIA (M,T, TH,<br>F)                                                                                 |          |          |
|                         |                   | OPEN                                  |                   | VVd      | 15 0     | aroie                                            |                                    | :00-2:30 MEDIA (W)                                                                                          |          |          |
|                         |                   | Hour Impac                            | t                 |          |          |                                                  | 30                                 | minute unpaid break                                                                                         |          |          |
|                         |                   | MDI Cohasset                          |                   | DCD      |          |                                                  | L                                  | PN Required                                                                                                 |          |          |
| 902                     | Day               | s 171 Nurse                           |                   | 6.50     | ) Nu     | rse                                              | 6                                  |                                                                                                             |          | 2137.5   |
| Right toBum             | р                 | 18-19 Held by                         |                   |          |          |                                                  |                                    | 8-3:00 M, T, Th, F                                                                                          |          |          |
| Spr 2019                |                   | OPEN                                  |                   | LP       | N Sa     | arahM                                            |                                    | 8-2:30 W                                                                                                    |          |          |
|                         |                   | Hour Impac                            | t                 |          |          |                                                  | 30                                 | minute unpaid break                                                                                         |          |          |
|                         |                   |                                       | _                 |          |          |                                                  | )                                  |                                                                                                             |          |          |
| 903                     |                   | Lake Elementary Scho                  |                   | CC       |          | <u> </u>                                         |                                    | - Requirements Upon R                                                                                       | equest   |          |
| $\square$               |                   | s 134 Spec Ed                         |                   | 6.25     | J        | ec Ed                                            | 5.75                               | [                                                                                                           |          | 1050.25  |
| Right toBum<br>Spr 2019 | р                 | 18-19 Held by                         |                   |          |          |                                                  |                                    | 5-3 SpecEd(M,T,TH,F)<br>15-2:30 Spec Ed (W)                                                                 |          |          |
|                         |                   | OPEN                                  |                   | Wa       | isJa     | denH                                             |                                    | 30 min unpaid break                                                                                         |          |          |
|                         |                   | Hour Impac                            | :t                |          |          |                                                  | )                                  | MMILLER CLASS                                                                                               |          |          |
|                         |                   |                                       |                   |          |          |                                                  |                                    |                                                                                                             |          |          |

|                          | ind Rapids High School                                    | DOI CC Ioc                |                 | Multiple Spec.Ed. Requirements upon Request                                                                                                                                                            |         |
|--------------------------|-----------------------------------------------------------|---------------------------|-----------------|--------------------------------------------------------------------------------------------------------------------------------------------------------------------------------------------------------|---------|
| 904 <sub>Day</sub>       | <b>/s</b> 134 Spec Ed                                     | 6.5 S                     | Spec Ed         | 5.75                                                                                                                                                                                                   | 1083.75 |
| Right toBump<br>Spr 2019 | 18-19 Held by<br>OPEN<br>Hour Impact                      | Was MarkE                 |                 | 8:10-3:10 ESP (M,T,TH, F)<br>8:10-2:25 ESP (W)<br>30 Min unpaid break                                                                                                                                  |         |
| Fores                    | t Lake Elementary School                                  | CC                        |                 | Multiple Spec.Ed. Requirements upon Request                                                                                                                                                            |         |
| (905) <sub>Day</sub>     | /s 134 Spec Ed                                            | 7 ) [ S                   | pec Ed          | 6.5                                                                                                                                                                                                    | 1178.5  |
| Right toBump<br>Spr 2019 | 18-19 Held by<br>OPEN<br>Hour Impact                      | Was AmyO                  |                 | 8:00-3:00 Spec Ed (M,T,Th,<br>F)<br>8:00-2:30 Spec Ed (W)<br>No unpaid break                                                                                                                           |         |
|                          | nd Rapids High School                                     | Math                      |                 | High Level of Math Skills Required                                                                                                                                                                     |         |
| 906 Day                  | <b>/s</b> 171 Secondary                                   | 4.5                       |                 |                                                                                                                                                                                                        | 769.5   |
| Right toBump<br>Spr 2019 | 18-19 Held by<br>OPEN<br>Hour Impact                      | Was                       | JuliaC          | 8:25-1:25 Math Support (M-<br>F)<br>30 min unpaid break                                                                                                                                                |         |
| - Earaa                  | t Lake Elementary School                                  | CC                        |                 | Multiple Dissobilities - Requirements Upon Request                                                                                                                                                     |         |
|                          |                                                           |                           | pec Ed          | Multiple Disabilities - Requirements Upon Request 6.5                                                                                                                                                  |         |
| Right toBump<br>Spr 2019 | oBump 18-19 Held by                                       |                           | <i>l</i> arilyn | 8:00-3:00 Spec Ed (M,T,Th,<br>F)<br>8:00-2:30 Spec Ed (W)<br>No unpaid break                                                                                                                           |         |
|                          |                                                           |                           |                 | Multinla Oraca Ed. Daminana ata un an Damua t                                                                                                                                                          |         |
|                          | J Elkington Middle School                                 |                           |                 | Multiple Spec.Ed. Requirements upon Request                                                                                                                                                            |         |
| Right toBump<br>Spr 2019 | rs 134 Spec Ed<br>18-19 Held by<br>OPEN<br>Hour Impact .1 | 5.17 Spec Ed<br>Was TinaW |                 | 4.67         On Bus Support         2.83           6:40-9:30 Spec Ed Trans (M-<br>F) Route #82           9:30-3:10 Spec Ed (M,T,TH,F)           9:30-2:40 Spec Ed (W)           30 minute unpaid break | 1349.5  |
| Gra                      | nd Rapids High School                                     | CC                        |                 | Multiple Spec.Ed. Requirements upon Request                                                                                                                                                            |         |
|                          | /s 134 Spec Ed                                            | 6.5                       | Spec Ed         | 5.75                                                                                                                                                                                                   | 1083.75 |
| Right toBump<br>Spr 2019 | 18-19 Held by<br>OPEN<br>Hour Impact                      | Was JodyB                 |                 | 8:00-3:00 Spec Ed (M,T,Th,F)<br>8:00-2:15 Spec Ed (W)<br>30 min unpaid break<br>CMann room                                                                                                             |         |
|                          | outhwest Elementary                                       | Nurse-LPN                 |                 | LPN or RN required                                                                                                                                                                                     |         |
|                          | <b>/s</b> 171 Nurse                                       | 7                         |                 |                                                                                                                                                                                                        | 1197    |
| Right toBump<br>Spr 2019 | 18-19 Held by<br>OPEN<br>Hour Impact                      | LPN                       | LisaG           | Was ECSE, Now SW<br>8-3:00 M-F<br>NO unpaid break                                                                                                                                                      | _       |
| S                        | outhwest Elementary                                       | CC                        |                 |                                                                                                                                                                                                        |         |
|                          | /s 134 Spec Ed                                            |                           | pec Ed          | 6                                                                                                                                                                                                      | 1093    |
| Right toBump<br>Spr 2019 | 18-19 Held by<br>OPEN<br>Hour Impact                      | (                         | TS              | 8-3:00 SPEC ED M,T,Th,F<br>8-2:30 Spec Ed (W)<br>30 minute unpaid break<br>JMix Room                                                                                                                   |         |