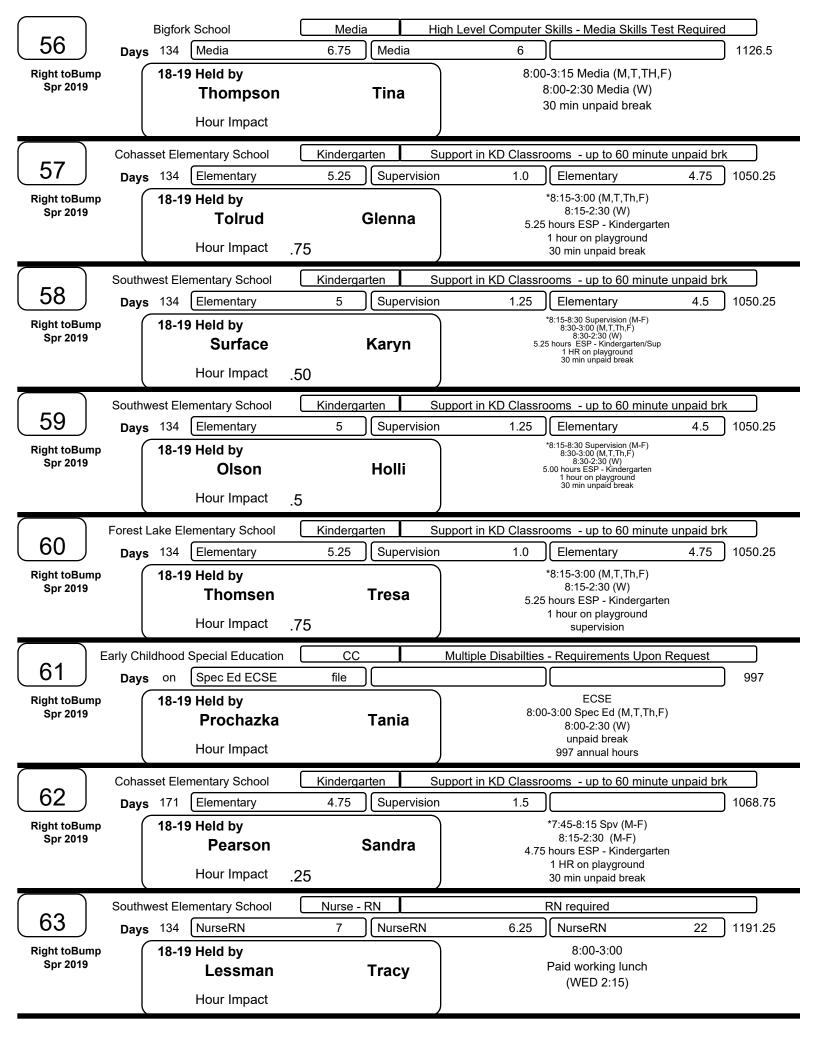

|                         | South             | west Elementary Scho                  | ol 🗌              | CC       |          | Multiple Disabilties - Requirements Upon Request |                                    |                                                                                                             |          |          |
|-------------------------|-------------------|---------------------------------------|-------------------|----------|----------|--------------------------------------------------|------------------------------------|-------------------------------------------------------------------------------------------------------------|----------|----------|
| 119                     | Day               | s 134 Spec Ed                         |                   | 6        | ) [Su    | pervision                                        | .5                                 | Spec Ed                                                                                                     | 5.75     | 1102.25  |
| Right toBum<br>Spr 2019 | p                 | 18-19 Held by<br>Seiber<br>Hour Impac |                   |          | Wan      | lda                                              | 8:15<br>8:1                        | 5 - 8:15 Supervision (M-F)<br>- 2:45 Spec Ed (M.T,Th,F)<br>15 - 2:30 Spec Ed (Wed)<br>0 minute unpaid break |          |          |
| $\overline{}$           |                   | Bigfork School                        |                   | Kinderga | irten    | 1                                                |                                    |                                                                                                             |          |          |
| [ 120 ]                 | Dav               | s 134 Elementary                      |                   | 6.25     |          |                                                  | 5.75                               |                                                                                                             |          | 1050.25  |
| Right toBum             |                   | 18-19 Held by                         |                   |          | <u> </u> |                                                  | *                                  | 8:15 -3:00 M,T,Th,F                                                                                         |          | '        |
| Spr 2019                |                   | Karels                                |                   | S        | Shaw     | nia                                              |                                    | 8:15-2:30 W                                                                                                 |          |          |
| PO                      |                   | Hour Impac                            | t 1.75            | -        |          |                                                  |                                    | .25 hrs Kindergarten<br>minute unpaid break                                                                 |          |          |
|                         |                   |                                       |                   | )        |          |                                                  | )                                  |                                                                                                             |          |          |
| $\left( 101 \right)$    | Early Cl          | hildhood Special Educa                | ition             | CC       |          |                                                  | Multiple Disabilties               | - Requirements Upon R                                                                                       | equest   |          |
| <u>    121    </u>      | Day               | s on Spec Ed EC                       | SE                | file     |          |                                                  |                                    |                                                                                                             |          | 762      |
| Right toBum<br>Spr 2019 | р                 | 18-19 Held by<br>Chapel               | ĸ                 | J        | lenn     | ifer                                             |                                    | ECSE Calendar<br>0-2:30 - Spec Ed (M,T,W,<br>TH)                                                            |          |          |
|                         |                   | Hour Impac                            | t                 |          |          |                                                  | 3                                  | 0 minute unpaid break<br>762 annual hours                                                                   |          |          |
| $\frown$                | lte               | skin Education Center                 |                   | CC       |          | <u> </u>                                         | Multiple Spee Ed                   | Poquiromente unen Po                                                                                        |          | <u> </u> |
| 122                     |                   | skill Education Center                |                   | 6.25     | )<br>[Sn | ec Ed                                            | 5.75                               | Requirements upon Re                                                                                        |          | 1050.25  |
| Right toBum             | -                 | 18-19 Held by                         |                   | 0.20     |          |                                                  |                                    | 5-3:00 - Spec Ed (M,T,TH,                                                                                   |          | 1000.20  |
| Spr 2019                | þ                 | Drobnic                               | k                 |          | Che      | lsi                                              |                                    | F)                                                                                                          |          |          |
|                         |                   |                                       |                   |          | ••       |                                                  |                                    | 5-2:30 - Spec Ed (Wed)<br>0 minute unpaid break                                                             |          |          |
|                         |                   | Hour Impac                            | <sup>.t</sup> .25 |          |          | ,                                                | )                                  | Cottage Unit                                                                                                |          |          |
|                         | South             | west Elementary Scho                  | ol 🗌              | CC       |          |                                                  | Multiple Spec.Ed.                  | Requirements upon Re                                                                                        | quest    |          |
| 123                     | Day               | s 171 Spec Ed                         |                   | 6.25     |          |                                                  |                                    |                                                                                                             |          | 1068.75  |
| Right toBum             | р                 | 18-19 Held by                         |                   |          |          |                                                  |                                    | 5-2:30 Spec Ed (M-F)                                                                                        |          |          |
| Spr 2019                | Spr 2019 Matzdorf |                                       | rf                | Sandy    |          | 30                                               | minute unpaid break<br>King's Room |                                                                                                             |          |          |
|                         |                   | Hour Impac                            | t                 |          |          |                                                  |                                    | King s Koom                                                                                                 |          |          |
|                         |                   |                                       |                   |          |          | 1                                                |                                    |                                                                                                             |          |          |
| 901                     |                   | nd Rapids High School                 |                   | MEDI     |          |                                                  |                                    | Skills - Media Skills Test                                                                                  | Required | <u></u>  |
| $\square$               | -                 | s 134 Media                           |                   | 7 Media  |          | 6                                                |                                    | J 1160                                                                                                      |          |          |
| Right toBum<br>Spr 2019 | р                 | 18-19 Held by<br>OPEN                 |                   | 10/0     |          | arolE                                            | 8:00                               | -3:30 MEDIA (M,T, TH,<br>F)                                                                                 |          |          |
|                         |                   | OPEN                                  |                   | VVd      | 15 0     | aroie                                            |                                    | :00-2:30 MEDIA (W)                                                                                          |          |          |
|                         |                   | Hour Impac                            | t                 |          |          |                                                  | 30                                 | minute unpaid break                                                                                         |          |          |
|                         |                   | MDI Cohasset                          |                   | DCD      |          |                                                  | L                                  | PN Required                                                                                                 |          |          |
| 902                     | Day               | s 171 Nurse                           |                   | 6.50     | ) Nu     | rse                                              | 6                                  |                                                                                                             |          | 2137.5   |
| Right toBum             | р                 | 18-19 Held by                         |                   |          |          |                                                  |                                    | 8-3:00 M, T, Th, F                                                                                          |          |          |
| Spr 2019                |                   | OPEN                                  |                   | LP       | N Sa     | arahM                                            |                                    | 8-2:30 W                                                                                                    |          |          |
|                         |                   | Hour Impac                            | t                 |          |          |                                                  | 30                                 | minute unpaid break                                                                                         |          |          |
|                         |                   |                                       | _                 |          |          |                                                  | )                                  |                                                                                                             |          |          |
| 903                     |                   | Lake Elementary Scho                  |                   | CC       |          | <u> </u>                                         |                                    | - Requirements Upon R                                                                                       | equest   |          |
| $\square$               |                   | s 134 Spec Ed                         |                   | 6.25     | J        | ec Ed                                            | 5.75                               | [                                                                                                           |          | 1050.25  |
| Right toBum<br>Spr 2019 | р                 | 18-19 Held by                         |                   |          |          |                                                  |                                    | 5-3 SpecEd(M,T,TH,F)<br>15-2:30 Spec Ed (W)                                                                 |          |          |
|                         |                   | OPEN                                  |                   | Wa       | isJa     | denH                                             |                                    | 30 min unpaid break                                                                                         |          |          |
|                         |                   | Hour Impac                            | :t                |          |          |                                                  | )                                  | MMILLER CLASS                                                                                               |          |          |
|                         |                   |                                       |                   |          |          |                                                  |                                    |                                                                                                             |          |          |