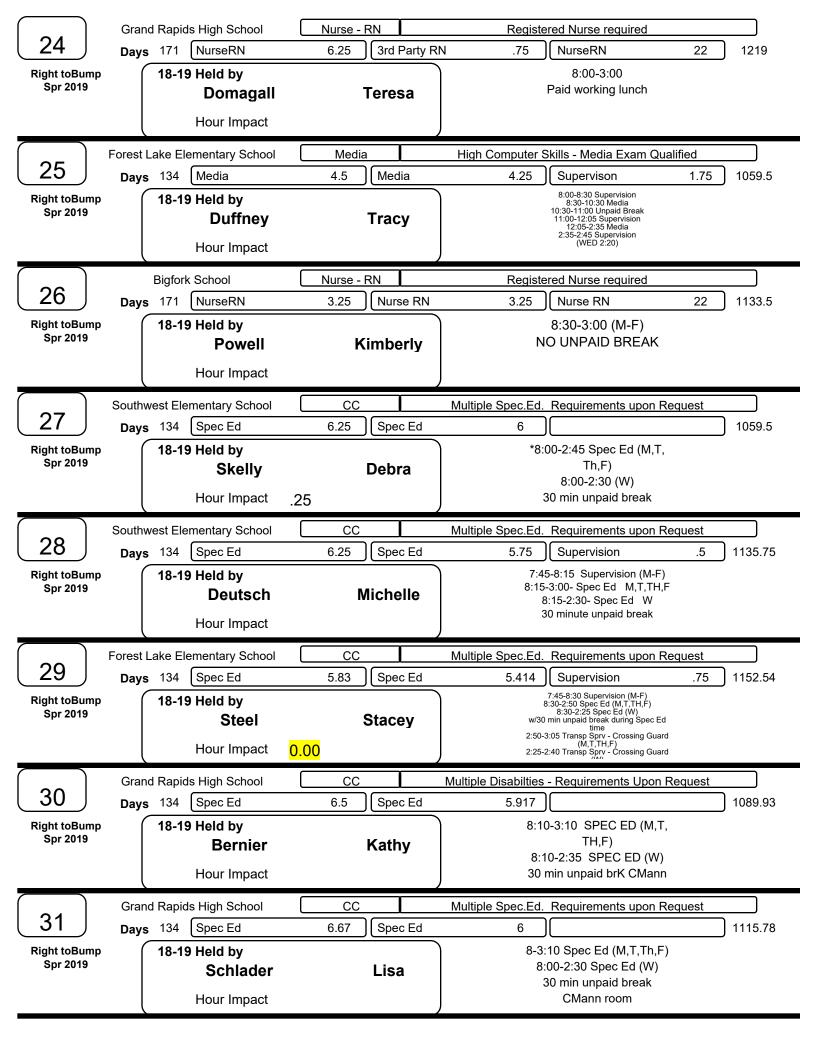

|                          | ind Rapids High School                                    | DOI CC Ioc                |                 | Multiple Spec.Ed. Requirements upon Request                                                                                                                                                            |         |
|--------------------------|-----------------------------------------------------------|---------------------------|-----------------|--------------------------------------------------------------------------------------------------------------------------------------------------------------------------------------------------------|---------|
| 904 <sub>Day</sub>       | <b>/s</b> 134 Spec Ed                                     | 6.5 S                     | Spec Ed         | 5.75                                                                                                                                                                                                   | 1083.75 |
| Right toBump<br>Spr 2019 | 18-19 Held by<br>OPEN<br>Hour Impact                      | Was MarkE                 |                 | 8:10-3:10 ESP (M,T,TH, F)<br>8:10-2:25 ESP (W)<br>30 Min unpaid break                                                                                                                                  |         |
| Fores                    | t Lake Elementary School                                  | CC                        |                 | Multiple Spec.Ed. Requirements upon Request                                                                                                                                                            |         |
| (905) <sub>Day</sub>     | /s 134 Spec Ed                                            | 7 ) [ S                   | pec Ed          | 6.5                                                                                                                                                                                                    | 1178.5  |
| Right toBump<br>Spr 2019 | 18-19 Held by<br>OPEN<br>Hour Impact                      | Was AmyO                  |                 | 8:00-3:00 Spec Ed (M,T,Th,<br>F)<br>8:00-2:30 Spec Ed (W)<br>No unpaid break                                                                                                                           |         |
|                          | nd Rapids High School                                     | Math                      |                 | High Level of Math Skills Required                                                                                                                                                                     |         |
| 906 Day                  | <b>/s</b> 171 Secondary                                   | 4.5                       |                 |                                                                                                                                                                                                        | 769.5   |
| Right toBump<br>Spr 2019 | 18-19 Held by<br>OPEN<br>Hour Impact                      | Was                       | JuliaC          | 8:25-1:25 Math Support (M-<br>F)<br>30 min unpaid break                                                                                                                                                |         |
| - Earaa                  | t Lake Elementary School                                  | CC                        |                 | Multiple Dissobilities - Requirements Upon Request                                                                                                                                                     |         |
|                          |                                                           |                           | pec Ed          | Multiple Disabilities - Requirements Upon Request 6.5                                                                                                                                                  |         |
| Right toBump<br>Spr 2019 | oBump 18-19 Held by                                       |                           | <i>l</i> arilyn | 8:00-3:00 Spec Ed (M,T,Th,<br>F)<br>8:00-2:30 Spec Ed (W)<br>No unpaid break                                                                                                                           |         |
|                          |                                                           |                           |                 | Multinla Oraca Ed. Daminana ata un an Damua t                                                                                                                                                          |         |
|                          | J Elkington Middle School                                 |                           |                 | Multiple Spec.Ed. Requirements upon Request                                                                                                                                                            |         |
| Right toBump<br>Spr 2019 | rs 134 Spec Ed<br>18-19 Held by<br>OPEN<br>Hour Impact .1 | 5.17 Spec Ed<br>Was TinaW |                 | 4.67         On Bus Support         2.83           6:40-9:30 Spec Ed Trans (M-<br>F) Route #82           9:30-3:10 Spec Ed (M,T,TH,F)           9:30-2:40 Spec Ed (W)           30 minute unpaid break | 1349.5  |
| Gra                      | nd Rapids High School                                     | CC                        |                 | Multiple Spec.Ed. Requirements upon Request                                                                                                                                                            |         |
|                          | /s 134 Spec Ed                                            | 6.5                       | Spec Ed         | 5.75                                                                                                                                                                                                   | 1083.75 |
| Right toBump<br>Spr 2019 | 18-19 Held by<br>OPEN<br>Hour Impact                      | Was JodyB                 |                 | 8:00-3:00 Spec Ed (M,T,Th,F)<br>8:00-2:15 Spec Ed (W)<br>30 min unpaid break<br>CMann room                                                                                                             |         |
|                          | outhwest Elementary                                       | Nurse-LPN                 |                 | LPN or RN required                                                                                                                                                                                     |         |
|                          | <b>/s</b> 171 Nurse                                       | 7                         |                 |                                                                                                                                                                                                        | 1197    |
| Right toBump<br>Spr 2019 | 18-19 Held by<br>OPEN<br>Hour Impact                      | LPN                       | LisaG           | Was ECSE, Now SW<br>8-3:00 M-F<br>NO unpaid break                                                                                                                                                      | _       |
| S                        | outhwest Elementary                                       | CC                        |                 |                                                                                                                                                                                                        |         |
|                          | /s 134 Spec Ed                                            |                           | pec Ed          | 6                                                                                                                                                                                                      | 1093    |
| Right toBump<br>Spr 2019 | 18-19 Held by<br>OPEN<br>Hour Impact                      | (                         | TS              | 8-3:00 SPEC ED M,T,Th,F<br>8-2:30 Spec Ed (W)<br>30 minute unpaid break<br>JMix Room                                                                                                                   |         |