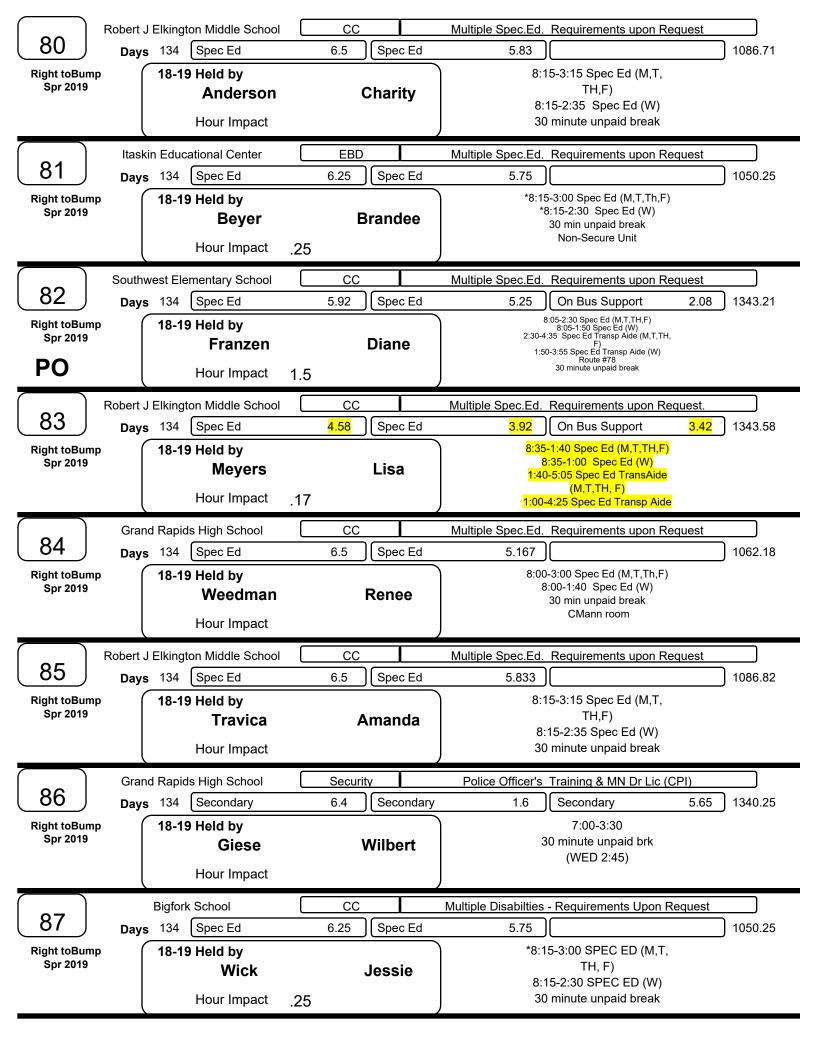

|                                         | J Elkington Middle School                 | CC           |           | Multiple Spec.Ed. Requirements upon Request                                                                                                                                              |         |
|-----------------------------------------|-------------------------------------------|--------------|-----------|------------------------------------------------------------------------------------------------------------------------------------------------------------------------------------------|---------|
| 32 Day                                  | rs 134 Spec Ed                            | 6 Sp         | ec Ed     | 5.333 Transp Sprvsn 1.25                                                                                                                                                                 | 1215.07 |
| Right toBump<br>Spr 2019                | 18-19 Held by<br>Niemi<br>Hour Impact     | Sally        |           | Trans Sprv7:45-8:30 (M-,F)<br>Spec Ed 8:30-3:00 (M,T,TH,F)<br>Spec Ed 8:30-2:20 (W)<br>Trans Sprv3:00-3:30 (M,T,TH,F)<br>Trans Sprv2:20-2:50) (W)<br>30 min unpaid break<br>TMeyers room |         |
| Mur                                     | phy Elementary School                     | CC           | Mu        | tiple Spec.Ed. Requirements upon Request - CPI R                                                                                                                                         | eq      |
| 00                                      | rs 134 Spec Ed                            |              | ec Ed     | 5.583 Supervision .75                                                                                                                                                                    | 1183.44 |
| Right toBump<br>Spr 2019                | Bump 18-19 Held by                        |              | ıla       | 7:40-2:30 Spec Ed (M,T,TH,F)<br>7:40-1:45 Spec Ed (W)<br>2:30-3:15 Sprv (M,T,TH,F)<br>1:45-2:30 Sprv (W)<br>30 minute unpaid break (M-F)                                                 |         |
|                                         | hildhood Special Education                | ECSE         |           | Multiple Disabilties - Requirements Upon Request                                                                                                                                         |         |
| 34 Day                                  | rs on Spec Ed ECSE                        | file         |           |                                                                                                                                                                                          | ] 1014  |
| Right toBump<br>Spr 2019                | 18-19 Held by<br>Carr<br>Hour Impact +.   | Janice (Jan) |           | ECSE calendar<br>8-3:00 ECSE M-F<br>w/30 min unpaid break<br>1014 annual hours                                                                                                           |         |
| $\bigcirc$                              | Bigfork School                            | CC           |           | Multiple Disabilties - Requirements Upon Request                                                                                                                                         |         |
| (35 ) <sub>Day</sub>                    |                                           |              | ec Ed     | 5.75                                                                                                                                                                                     | 1050.25 |
| Right toBump<br>Spr 2019                | Right toBump 18-19 Held by                |              | nil       | 8:15-3:00 SPEC ED (M,T,<br>TH, F)<br>8:15-2:30 SPEC ED (W)<br>30 minute unpaid break                                                                                                     | 5       |
| Forest                                  | t Lake Elementary School                  | CC           |           | Multiple Disabilties - Requirements Upon Request                                                                                                                                         |         |
| (36 ) <sub>Day</sub>                    | s 134 Spec Ed                             | 6.5 Sp       | ec Ed     | 6)                                                                                                                                                                                       | 1093    |
| Right toBump<br>Spr 2019                | 18-19 Held by<br>Temple<br>Hour Impact    | ple Bonnie   |           | 8:00-3:00 Spec Ed<br>8:00-2:30 Spec Ed (W)<br>30 min unpaid break                                                                                                                        | _       |
| Gra                                     | nd Rapids High School                     | CC           |           | Multiple Disabilties - Requirements Upon Request                                                                                                                                         |         |
|                                         | vs 134 Spec Ed                            | 6.5 Sp       | ec Ed     | 6.166                                                                                                                                                                                    | 1099.14 |
| Right toBump<br>Spr 2019<br>Hour Impact |                                           | Julie        |           | 8:15-3:15 SpecEd (M,T,TH,F)<br>8:00-2:40 Spec Ed (W)<br>30 min unpaid break<br>CMann room                                                                                                |         |
| Gra                                     | nd Rapids High School                     | CC           |           | Multiple Spec.Ed. Requirements upon Request                                                                                                                                              |         |
| 38 Day                                  | s 134 Spec Ed                             | 6.5 Sp       | ec Ed     | 6                                                                                                                                                                                        | ] 1093  |
| Right toBump<br>Spr 2019<br>Hour Impact |                                           | Carla        |           | 8:00-3:00 - Spec Ed - M,T,TH,F<br>8:00-2:30 - Spec Ed - W<br>30 minute unpaid break<br>CMann room                                                                                        |         |
| Forest                                  | t Lake Elementary School                  | Kindergarten | 1         | Kindergarten - Up to 60 minute break                                                                                                                                                     |         |
|                                         | rs 134 Elementary                         |              | pervision | 1.0 Elementary 4.75                                                                                                                                                                      | 1050.25 |
| Right toBump<br>Spr 2019                | 18-19 Held by<br>Lessin<br>Hour Impact .7 | Kri          |           | *8:15-3:00 (M,T,TH,F)<br>8:15-2:30 (W)<br>5.25 hours ESP - Kindergarten<br>1 hour on playground<br>30 min unpaid break                                                                   |         |

|                                         | and Rapids High School                     | CC Multip    |            | ole Disabilties - Req Upon Request + Transportation A                                                             |                                                                                                                                                                                                                                                           |      | de      |
|-----------------------------------------|--------------------------------------------|--------------|------------|-------------------------------------------------------------------------------------------------------------------|-----------------------------------------------------------------------------------------------------------------------------------------------------------------------------------------------------------------------------------------------------------|------|---------|
| Da                                      | ys 134 Spec Ed                             | 6.33 SI      | oec Ed     | 5.67                                                                                                              | On Bus Support 1                                                                                                                                                                                                                                          | 1.67 | 1343.58 |
| Right toBump<br>Spr 2019                |                                            |              | Teresa     |                                                                                                                   | 50-8:30 Spec Ed Transp<br>Aide (M-F) Route #78<br>-3:20 Spec Ed (M,T,TH,F)<br>:30-2:40 Spec Ed (W)<br>0 minute unpaid break                                                                                                                               |      |         |
|                                         | rphy Elementary School                     | Kindergarten |            | Kindergarten - Ur                                                                                                 | o to 60 minutes unpaid brea                                                                                                                                                                                                                               | k    |         |
| (73 ) <sub>Da</sub>                     | ys 134 Elementary                          | 5.25 SI      | upervision | 1.0                                                                                                               | Elementary 4                                                                                                                                                                                                                                              | 1.75 | 1050.25 |
| Right toBump<br>Spr 2019                | t toBump<br>or 2019 18-19 Held by<br>Laine |              | Julie      |                                                                                                                   | *8:15-3:00 (M,T,Th,F)<br>8:15-2:30 (W)<br>hours ESP - Kindergarten<br>1 hour on playground<br>30 min unpaid break                                                                                                                                         |      |         |
|                                         | t J Elkington Middle School                | CC           |            | Multiple Spec.Ed.                                                                                                 | Requirements upon Reque                                                                                                                                                                                                                                   | st   |         |
| Da                                      | ys 134 Spec Ed                             | 6.75 S       | pec Ed     | 6.083                                                                                                             |                                                                                                                                                                                                                                                           |      | 1129.57 |
| Right toBump<br>Spr 2019                | Jht toBump 18-19 Held by                   |              | Heather    |                                                                                                                   | 8:00-3:15 Spec Ed (M,T,<br>TH,F)<br>8:00-2:35 Spec Ed (W)<br>30 minute unpaid break                                                                                                                                                                       |      |         |
| Rober                                   | t J Elkington Middle School                | СС           | 1          | Multiple Spec.Ed.                                                                                                 | Requirements upon Reque                                                                                                                                                                                                                                   | est  |         |
|                                         | ys 134 Spec Ed                             |              | pec Ed     | 5.58                                                                                                              |                                                                                                                                                                                                                                                           | J    | 1214.96 |
| Right toBump<br>Spr 2019<br>Hour Impact |                                            | Wendy        |            | 8                                                                                                                 | 7:45-8:30 Tran Sprv M-F<br>:30-3:00 Spec Ed (M.T.TH.F)<br>8:30-2:35 Spec Ed (Wed)<br>:00-3:30 Tran Sprv M, T.H.F<br>2:35-2:50 Tran Sprv Wed<br>30 minute unpaid break                                                                                     |      |         |
|                                         | t J Elkington Middle School                | СС           |            | Multiple Spec.Ed.                                                                                                 | Requirements upon Reque                                                                                                                                                                                                                                   | st   |         |
| [76 ] □a                                | ys 134 Spec Ed                             | 6.75 S       | pec Ed     | 6.083                                                                                                             |                                                                                                                                                                                                                                                           |      | 1129.57 |
| Right toBump<br>Spr 2019<br>Hour Impact |                                            | Tara         |            | 8:15-3:30 - Spec Ed (M,T,TH,<br>F)<br>8:15-2:50 - Spec Ed (W)<br>Swim,lunches,community<br>30 minute unpaid break |                                                                                                                                                                                                                                                           |      |         |
| Rober                                   | t J Elkington Middle School                | CC           |            | Multiple Spec.Ed.                                                                                                 | Requirements upon Reque                                                                                                                                                                                                                                   | st   |         |
| 77                                      | ys 134 Spec Ed                             | 6.75 S       | pec Ed     | 6.083                                                                                                             |                                                                                                                                                                                                                                                           |      | 1129.57 |
| Right toBump<br>Spr 2019                | 18-19 Held by<br>Martin<br>Hour Impact     | Da           | ina        | 8:                                                                                                                | 5-3:30 Spec Ed (M,T,<br>TH, F)<br>15-2:50 Spec Ed (W)<br>hinute unpaid break (M-                                                                                                                                                                          |      |         |
| Rober                                   | t J Elkington Middle School                | Nurse        |            | LP                                                                                                                | N Certification                                                                                                                                                                                                                                           |      |         |
| Da                                      | ys 134 Nurse                               | 7.5 N        | urse       | 7.0                                                                                                               | Nurse                                                                                                                                                                                                                                                     | 22   | 1286    |
| Right toBump<br>Spr 2019                | 18-19 Held by<br>Goodwin<br>Hour Impact    | Jai          | mie        | Se                                                                                                                | :00-3:30 - Nursing<br>ervices (WED 3:00)<br>Paid working lunch                                                                                                                                                                                            |      |         |
|                                         | t J Elkington Middle School                | Life Guard   |            | Life Guard C                                                                                                      | ertification Requirement                                                                                                                                                                                                                                  |      |         |
|                                         | ys 134 Life Guard                          | 4.25 S       | econdary   | 2.25                                                                                                              | Life Guard                                                                                                                                                                                                                                                | 4    | 1083.75 |
| Right toBump<br>Spr 2019                | 18-19 Held by<br>Hopkins<br>Hour Impact    | Ca           | rrie       | Life<br>Dutie<br>Mi                                                                                               | 15-3:15 Lifeguard (M,T,TH,F)<br>8:15-2:30 Lifeguard (W)<br>30 minute unpaid break<br>guard is main duty - varies from<br>quarter to quarter<br>s will also include coverage in the<br>8 and counseling offices during<br>theduled breaks for other staff. |      |         |