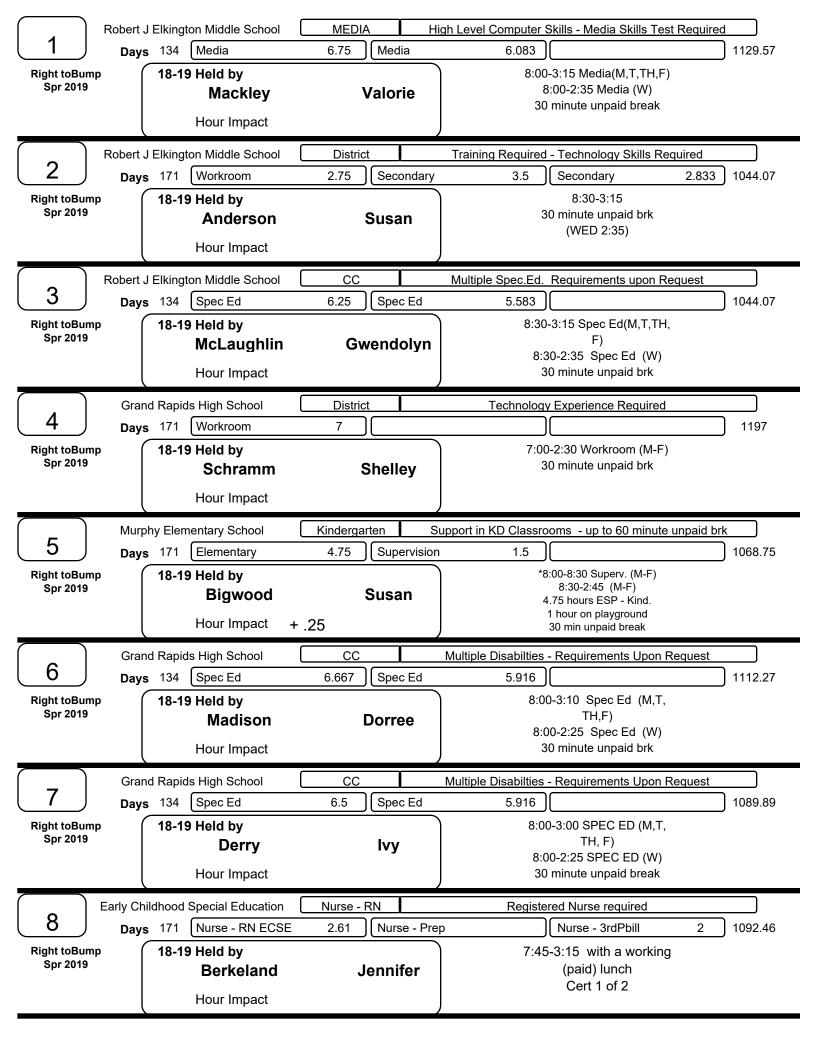

|                                         | J Elkington Middle School                 | CC           |           | Multiple Spec.Ed. Requirements upon Request                                                                                                                                              |         |
|-----------------------------------------|-------------------------------------------|--------------|-----------|------------------------------------------------------------------------------------------------------------------------------------------------------------------------------------------|---------|
| 32 Day                                  | rs 134 Spec Ed                            | 6 Sp         | ec Ed     | 5.333 Transp Sprvsn 1.25                                                                                                                                                                 | 1215.07 |
| Right toBump<br>Spr 2019                | 18-19 Held by<br>Niemi<br>Hour Impact     | Sally        |           | Trans Sprv7:45-8:30 (M-,F)<br>Spec Ed 8:30-3:00 (M,T,TH,F)<br>Spec Ed 8:30-2:20 (W)<br>Trans Sprv3:00-3:30 (M,T,TH,F)<br>Trans Sprv2:20-2:50) (W)<br>30 min unpaid break<br>TMeyers room |         |
| Mur                                     | phy Elementary School                     | CC           | Mu        | tiple Spec.Ed. Requirements upon Request - CPI R                                                                                                                                         | eq      |
| 00                                      | rs 134 Spec Ed                            |              | ec Ed     | 5.583 Supervision .75                                                                                                                                                                    | 1183.44 |
| Right toBump<br>Spr 2019                | Bump 18-19 Held by                        |              | ıla       | 7:40-2:30 Spec Ed (M,T,TH,F)<br>7:40-1:45 Spec Ed (W)<br>2:30-3:15 Sprv (M,T,TH,F)<br>1:45-2:30 Sprv (W)<br>30 minute unpaid break (M-F)                                                 |         |
|                                         | hildhood Special Education                | ECSE         |           | Multiple Disabilties - Requirements Upon Request                                                                                                                                         |         |
| 34 Day                                  | rs on Spec Ed ECSE                        | file         |           |                                                                                                                                                                                          | ] 1014  |
| Right toBump<br>Spr 2019                | 18-19 Held by<br>Carr<br>Hour Impact +.   | Janice (Jan) |           | ECSE calendar<br>8-3:00 ECSE M-F<br>w/30 min unpaid break<br>1014 annual hours                                                                                                           |         |
| $\bigcirc$                              | Bigfork School                            | CC           |           | Multiple Disabilties - Requirements Upon Request                                                                                                                                         |         |
| (35 ) <sub>Day</sub>                    |                                           |              | ec Ed     | 5.75                                                                                                                                                                                     | 1050.25 |
| Right toBump<br>Spr 2019                | Right toBump 18-19 Held by                |              | nil       | 8:15-3:00 SPEC ED (M,T,<br>TH, F)<br>8:15-2:30 SPEC ED (W)<br>30 minute unpaid break                                                                                                     | 5       |
| Forest                                  | t Lake Elementary School                  | CC           |           | Multiple Disabilties - Requirements Upon Request                                                                                                                                         |         |
| (36 ) <sub>Day</sub>                    | s 134 Spec Ed                             | 6.5 Sp       | ec Ed     | 6)                                                                                                                                                                                       | 1093    |
| Right toBump<br>Spr 2019                | 18-19 Held by<br>Temple<br>Hour Impact    | ple Bonnie   |           | 8:00-3:00 Spec Ed<br>8:00-2:30 Spec Ed (W)<br>30 min unpaid break                                                                                                                        | _       |
| Gra                                     | nd Rapids High School                     | CC           |           | Multiple Disabilties - Requirements Upon Request                                                                                                                                         |         |
|                                         | vs 134 Spec Ed                            | 6.5 Sp       | ec Ed     | 6.166                                                                                                                                                                                    | 1099.14 |
| Right toBump<br>Spr 2019<br>Hour Impact |                                           | Julie        |           | 8:15-3:15 SpecEd (M,T,TH,F)<br>8:00-2:40 Spec Ed (W)<br>30 min unpaid break<br>CMann room                                                                                                |         |
| Gra                                     | nd Rapids High School                     | CC           |           | Multiple Spec.Ed. Requirements upon Request                                                                                                                                              |         |
| 38 Day                                  | s 134 Spec Ed                             | 6.5 Sp       | ec Ed     | 6                                                                                                                                                                                        | ] 1093  |
| Right toBump<br>Spr 2019<br>Hour Impact |                                           | Carla        |           | 8:00-3:00 - Spec Ed - M,T,TH,F<br>8:00-2:30 - Spec Ed - W<br>30 minute unpaid break<br>CMann room                                                                                        |         |
| Forest                                  | t Lake Elementary School                  | Kindergarten | 1         | Kindergarten - Up to 60 minute break                                                                                                                                                     |         |
|                                         | rs 134 Elementary                         |              | pervision | 1.0 Elementary 4.75                                                                                                                                                                      | 1050.25 |
| Right toBump<br>Spr 2019                | 18-19 Held by<br>Lessin<br>Hour Impact .7 | Kri          |           | *8:15-3:00 (M,T,TH,F)<br>8:15-2:30 (W)<br>5.25 hours ESP - Kindergarten<br>1 hour on playground<br>30 min unpaid break                                                                   |         |