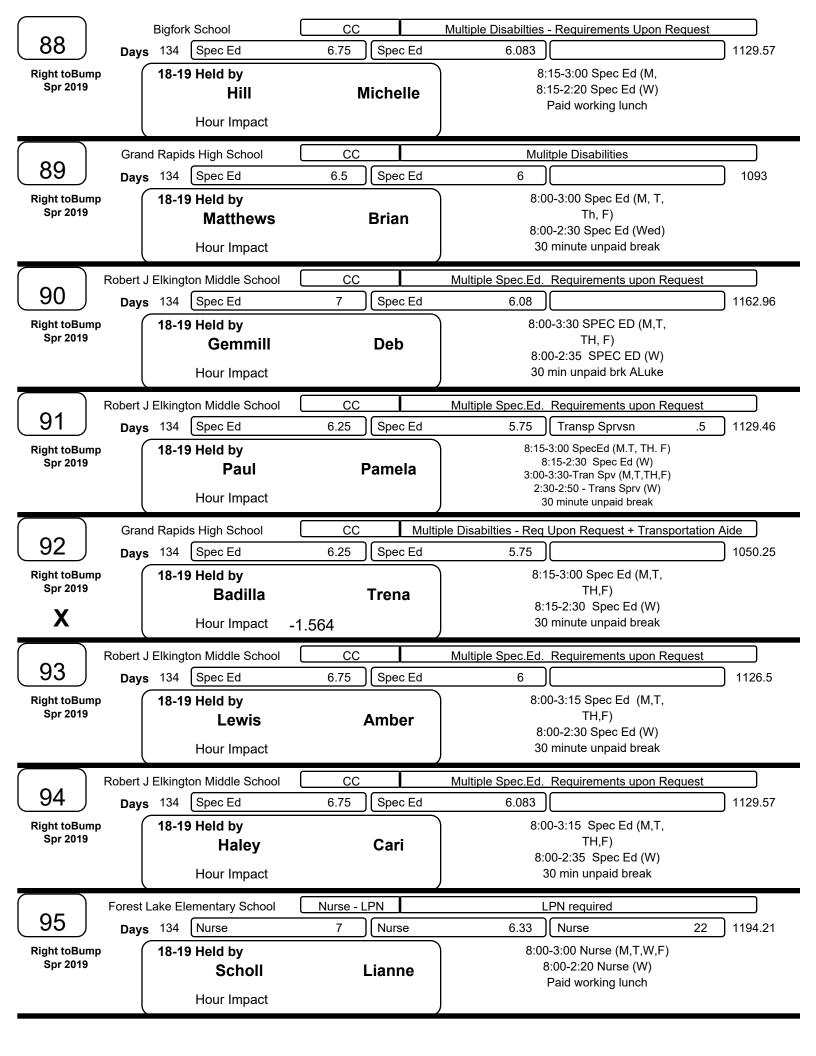

|                                         | and Rapids High School                     | CC Multip    |            | ole Disabilties - Req Upon Request + Transportation A                                                             |                                                                                                                                                                                                                                                           |      | de      |
|-----------------------------------------|--------------------------------------------|--------------|------------|-------------------------------------------------------------------------------------------------------------------|-----------------------------------------------------------------------------------------------------------------------------------------------------------------------------------------------------------------------------------------------------------|------|---------|
| Da                                      | ys 134 Spec Ed                             | 6.33 SI      | oec Ed     | 5.67                                                                                                              | On Bus Support 1                                                                                                                                                                                                                                          | 1.67 | 1343.58 |
| Right toBump<br>Spr 2019                |                                            |              | Teresa     |                                                                                                                   | 50-8:30 Spec Ed Transp<br>Aide (M-F) Route #78<br>-3:20 Spec Ed (M,T,TH,F)<br>:30-2:40 Spec Ed (W)<br>0 minute unpaid break                                                                                                                               |      |         |
|                                         | rphy Elementary School                     | Kindergarten |            | Kindergarten - Ur                                                                                                 | o to 60 minutes unpaid brea                                                                                                                                                                                                                               | k    |         |
| (73 ) <sub>Da</sub>                     | ys 134 Elementary                          | 5.25 SI      | upervision | 1.0                                                                                                               | Elementary 4                                                                                                                                                                                                                                              | 1.75 | 1050.25 |
| Right toBump<br>Spr 2019                | t toBump<br>or 2019 18-19 Held by<br>Laine |              | Julie      |                                                                                                                   | *8:15-3:00 (M,T,Th,F)<br>8:15-2:30 (W)<br>hours ESP - Kindergarten<br>1 hour on playground<br>30 min unpaid break                                                                                                                                         |      |         |
|                                         | t J Elkington Middle School                | CC           |            | Multiple Spec.Ed.                                                                                                 | Requirements upon Reque                                                                                                                                                                                                                                   | st   |         |
| Da                                      | ys 134 Spec Ed                             | 6.75 S       | pec Ed     | 6.083                                                                                                             |                                                                                                                                                                                                                                                           |      | 1129.57 |
| Right toBump<br>Spr 2019                | Jht toBump 18-19 Held by                   |              | Heather    |                                                                                                                   | 8:00-3:15 Spec Ed (M,T,<br>TH,F)<br>8:00-2:35 Spec Ed (W)<br>30 minute unpaid break                                                                                                                                                                       |      |         |
| Rober                                   | t J Elkington Middle School                | СС           | 1          | Multiple Spec.Ed.                                                                                                 | Requirements upon Reque                                                                                                                                                                                                                                   | est  |         |
|                                         | ys 134 Spec Ed                             |              | pec Ed     | 5.58                                                                                                              |                                                                                                                                                                                                                                                           | J    | 1214.96 |
| Right toBump<br>Spr 2019<br>Hour Impact |                                            | Wendy        |            | 8                                                                                                                 | 7:45-8:30 Tran Sprv M-F<br>:30-3:00 Spec Ed (M.T.TH.F)<br>8:30-2:35 Spec Ed (Wed)<br>:00-3:30 Tran Sprv M, T.H.F<br>2:35-2:50 Tran Sprv Wed<br>30 minute unpaid break                                                                                     |      |         |
|                                         | t J Elkington Middle School                | СС           |            | Multiple Spec.Ed.                                                                                                 | Requirements upon Reque                                                                                                                                                                                                                                   | st   |         |
| [76 ] □a                                | ys 134 Spec Ed                             | 6.75 S       | pec Ed     | 6.083                                                                                                             |                                                                                                                                                                                                                                                           |      | 1129.57 |
| Right toBump<br>Spr 2019<br>Hour Impact |                                            | Tara         |            | 8:15-3:30 - Spec Ed (M,T,TH,<br>F)<br>8:15-2:50 - Spec Ed (W)<br>Swim,lunches,community<br>30 minute unpaid break |                                                                                                                                                                                                                                                           |      |         |
| Rober                                   | t J Elkington Middle School                | CC           |            | Multiple Spec.Ed.                                                                                                 | Requirements upon Reque                                                                                                                                                                                                                                   | st   |         |
| 77                                      | ys 134 Spec Ed                             | 6.75 S       | pec Ed     | 6.083                                                                                                             |                                                                                                                                                                                                                                                           |      | 1129.57 |
| Right toBump<br>Spr 2019                | 18-19 Held by<br>Martin<br>Hour Impact     | Da           | ina        | 8:                                                                                                                | 5-3:30 Spec Ed (M,T,<br>TH, F)<br>15-2:50 Spec Ed (W)<br>hinute unpaid break (M-                                                                                                                                                                          |      |         |
| Rober                                   | t J Elkington Middle School                | Nurse        |            | LP                                                                                                                | N Certification                                                                                                                                                                                                                                           |      |         |
| Da                                      | ys 134 Nurse                               | 7.5 N        | urse       | 7.0                                                                                                               | Nurse                                                                                                                                                                                                                                                     | 22   | 1286    |
| Right toBump<br>Spr 2019                | 18-19 Held by<br>Goodwin<br>Hour Impact    | Jai          | mie        | Se                                                                                                                | :00-3:30 - Nursing<br>ervices (WED 3:00)<br>Paid working lunch                                                                                                                                                                                            |      |         |
|                                         | t J Elkington Middle School                | Life Guard   |            | Life Guard C                                                                                                      | ertification Requirement                                                                                                                                                                                                                                  |      |         |
|                                         | ys 134 Life Guard                          | 4.25 S       | econdary   | 2.25                                                                                                              | Life Guard                                                                                                                                                                                                                                                | 4    | 1083.75 |
| Right toBump<br>Spr 2019                | 18-19 Held by<br>Hopkins<br>Hour Impact    | Ca           | rrie       | Life<br>Dutie<br>Mi                                                                                               | 15-3:15 Lifeguard (M,T,TH,F)<br>8:15-2:30 Lifeguard (W)<br>30 minute unpaid break<br>guard is main duty - varies from<br>quarter to quarter<br>s will also include coverage in the<br>8 and counseling offices during<br>theduled breaks for other staff. |      |         |