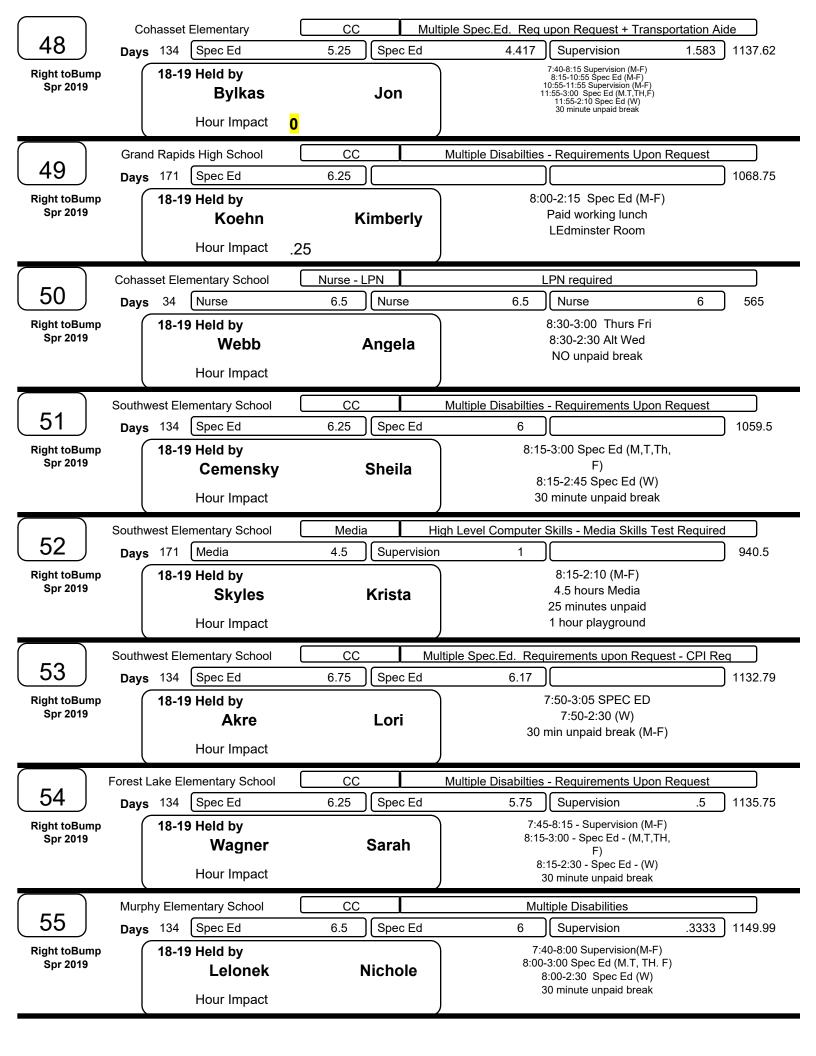

|                                         | and Rapids High School                     | CC Multip    |            | ole Disabilties - Req Upon Request + Transportation A                                                             |                                                                                                                                                                                                                                                           |      | de      |
|-----------------------------------------|--------------------------------------------|--------------|------------|-------------------------------------------------------------------------------------------------------------------|-----------------------------------------------------------------------------------------------------------------------------------------------------------------------------------------------------------------------------------------------------------|------|---------|
| Da                                      | ys 134 Spec Ed                             | 6.33 SI      | oec Ed     | 5.67                                                                                                              | On Bus Support 1                                                                                                                                                                                                                                          | 1.67 | 1343.58 |
| Right toBump<br>Spr 2019                |                                            |              | Teresa     |                                                                                                                   | 50-8:30 Spec Ed Transp<br>Aide (M-F) Route #78<br>-3:20 Spec Ed (M,T,TH,F)<br>:30-2:40 Spec Ed (W)<br>0 minute unpaid break                                                                                                                               |      |         |
|                                         | rphy Elementary School                     | Kindergarten |            | Kindergarten - Ur                                                                                                 | o to 60 minutes unpaid brea                                                                                                                                                                                                                               | k    |         |
| (73 ) <sub>Da</sub>                     | ys 134 Elementary                          | 5.25 SI      | upervision | 1.0                                                                                                               | Elementary 4                                                                                                                                                                                                                                              | 1.75 | 1050.25 |
| Right toBump<br>Spr 2019                | t toBump<br>or 2019 18-19 Held by<br>Laine |              | Julie      |                                                                                                                   | *8:15-3:00 (M,T,Th,F)<br>8:15-2:30 (W)<br>hours ESP - Kindergarten<br>1 hour on playground<br>30 min unpaid break                                                                                                                                         |      |         |
|                                         | t J Elkington Middle School                | CC           |            | Multiple Spec.Ed.                                                                                                 | Requirements upon Reque                                                                                                                                                                                                                                   | st   |         |
| Da                                      | ys 134 Spec Ed                             | 6.75 S       | pec Ed     | 6.083                                                                                                             |                                                                                                                                                                                                                                                           |      | 1129.57 |
| Right toBump<br>Spr 2019                | Jht toBump 18-19 Held by                   |              | Heather    |                                                                                                                   | 8:00-3:15 Spec Ed (M,T,<br>TH,F)<br>8:00-2:35 Spec Ed (W)<br>30 minute unpaid break                                                                                                                                                                       |      |         |
| Rober                                   | t J Elkington Middle School                | СС           | 1          | Multiple Spec.Ed.                                                                                                 | Requirements upon Reque                                                                                                                                                                                                                                   | est  |         |
|                                         | ys 134 Spec Ed                             |              | pec Ed     | 5.58                                                                                                              |                                                                                                                                                                                                                                                           | J    | 1214.96 |
| Right toBump<br>Spr 2019<br>Hour Impact |                                            | Wendy        |            | 8                                                                                                                 | 7:45-8:30 Tran Sprv M-F<br>:30-3:00 Spec Ed (M.T.TH.F)<br>8:30-2:35 Spec Ed (Wed)<br>:00-3:30 Tran Sprv M, T.H.F<br>2:35-2:50 Tran Sprv Wed<br>30 minute unpaid break                                                                                     |      |         |
|                                         | t J Elkington Middle School                | СС           |            | Multiple Spec.Ed.                                                                                                 | Requirements upon Reque                                                                                                                                                                                                                                   | st   |         |
| [76 ] □a                                | ys 134 Spec Ed                             | 6.75 S       | pec Ed     | 6.083                                                                                                             |                                                                                                                                                                                                                                                           |      | 1129.57 |
| Right toBump<br>Spr 2019<br>Hour Impact |                                            | Tara         |            | 8:15-3:30 - Spec Ed (M,T,TH,<br>F)<br>8:15-2:50 - Spec Ed (W)<br>Swim,lunches,community<br>30 minute unpaid break |                                                                                                                                                                                                                                                           |      |         |
| Rober                                   | t J Elkington Middle School                | CC           |            | Multiple Spec.Ed.                                                                                                 | Requirements upon Reque                                                                                                                                                                                                                                   | st   |         |
| 77                                      | ys 134 Spec Ed                             | 6.75 S       | pec Ed     | 6.083                                                                                                             |                                                                                                                                                                                                                                                           |      | 1129.57 |
| Right toBump<br>Spr 2019                | 18-19 Held by<br>Martin<br>Hour Impact     | Da           | ina        | 8:                                                                                                                | 5-3:30 Spec Ed (M,T,<br>TH, F)<br>15-2:50 Spec Ed (W)<br>hinute unpaid break (M-                                                                                                                                                                          |      |         |
| Rober                                   | t J Elkington Middle School                | Nurse        |            | LP                                                                                                                | N Certification                                                                                                                                                                                                                                           |      |         |
| Da                                      | ys 134 Nurse                               | 7.5 N        | urse       | 7.0                                                                                                               | Nurse                                                                                                                                                                                                                                                     | 22   | 1286    |
| Right toBump<br>Spr 2019                | 18-19 Held by<br>Goodwin<br>Hour Impact    | Jai          | mie        | Se                                                                                                                | :00-3:30 - Nursing<br>ervices (WED 3:00)<br>Paid working lunch                                                                                                                                                                                            |      |         |
|                                         | t J Elkington Middle School                | Life Guard   |            | Life Guard C                                                                                                      | ertification Requirement                                                                                                                                                                                                                                  |      |         |
|                                         | ys 134 Life Guard                          | 4.25 S       | econdary   | 2.25                                                                                                              | Life Guard                                                                                                                                                                                                                                                | 4    | 1083.75 |
| Right toBump<br>Spr 2019                | 18-19 Held by<br>Hopkins<br>Hour Impact    | Ca           | rrie       | Life<br>Dutie<br>Mi                                                                                               | 15-3:15 Lifeguard (M,T,TH,F)<br>8:15-2:30 Lifeguard (W)<br>30 minute unpaid break<br>guard is main duty - varies from<br>quarter to quarter<br>s will also include coverage in the<br>8 and counseling offices during<br>theduled breaks for other staff. |      |         |