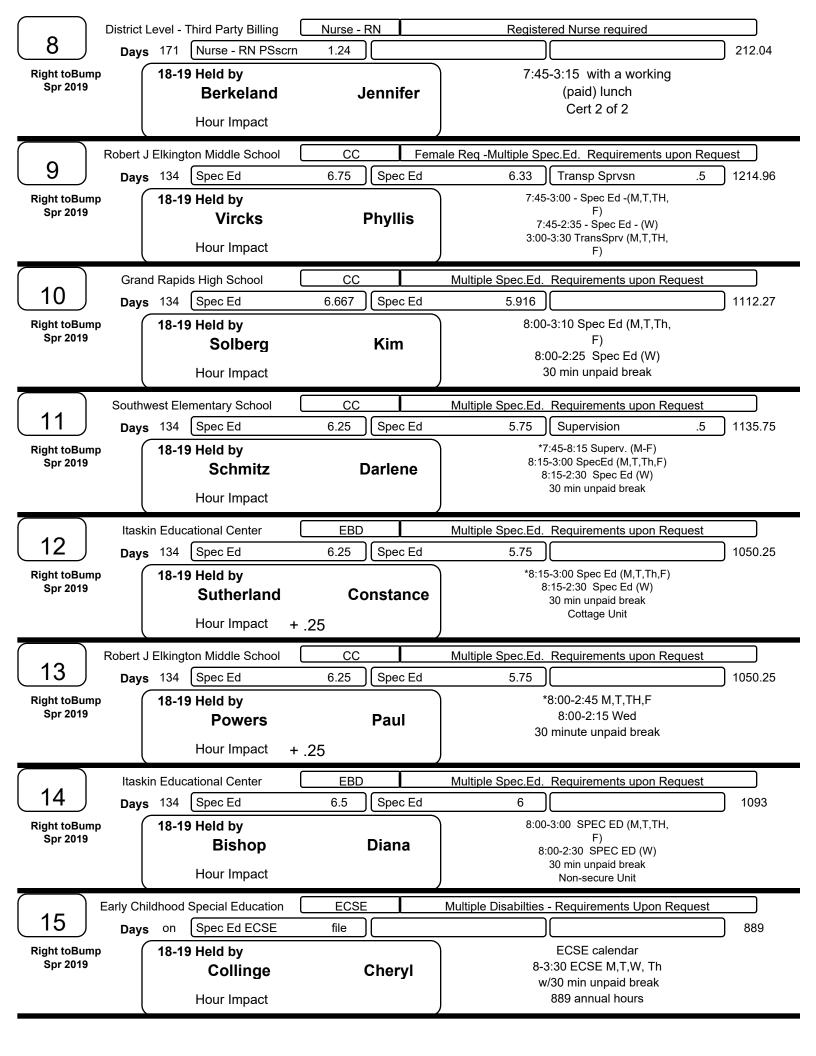

|                                         | and Rapids High School                     | CC Multip    |            | ole Disabilties - Req Upon Request + Transportation A                                                             |                                                                                                                                                                                                                                                           |      | de      |
|-----------------------------------------|--------------------------------------------|--------------|------------|-------------------------------------------------------------------------------------------------------------------|-----------------------------------------------------------------------------------------------------------------------------------------------------------------------------------------------------------------------------------------------------------|------|---------|
| Da                                      | ys 134 Spec Ed                             | 6.33 SI      | oec Ed     | 5.67                                                                                                              | On Bus Support 1                                                                                                                                                                                                                                          | 1.67 | 1343.58 |
| Right toBump<br>Spr 2019                |                                            |              | Teresa     |                                                                                                                   | 50-8:30 Spec Ed Transp<br>Aide (M-F) Route #78<br>-3:20 Spec Ed (M,T,TH,F)<br>:30-2:40 Spec Ed (W)<br>0 minute unpaid break                                                                                                                               |      |         |
|                                         | rphy Elementary School                     | Kindergarten |            | Kindergarten - Ur                                                                                                 | o to 60 minutes unpaid brea                                                                                                                                                                                                                               | k    |         |
| (73 ) <sub>Da</sub>                     | ys 134 Elementary                          | 5.25 SI      | upervision | 1.0                                                                                                               | Elementary 4                                                                                                                                                                                                                                              | 1.75 | 1050.25 |
| Right toBump<br>Spr 2019                | t toBump<br>or 2019 18-19 Held by<br>Laine |              | Julie      |                                                                                                                   | *8:15-3:00 (M,T,Th,F)<br>8:15-2:30 (W)<br>hours ESP - Kindergarten<br>1 hour on playground<br>30 min unpaid break                                                                                                                                         |      |         |
|                                         | t J Elkington Middle School                | CC           |            | Multiple Spec.Ed.                                                                                                 | Requirements upon Reque                                                                                                                                                                                                                                   | st   |         |
| Da                                      | ys 134 Spec Ed                             | 6.75 S       | pec Ed     | 6.083                                                                                                             |                                                                                                                                                                                                                                                           |      | 1129.57 |
| Right toBump<br>Spr 2019                | Jht toBump 18-19 Held by                   |              | Heather    |                                                                                                                   | 8:00-3:15 Spec Ed (M,T,<br>TH,F)<br>8:00-2:35 Spec Ed (W)<br>30 minute unpaid break                                                                                                                                                                       |      |         |
| Rober                                   | t J Elkington Middle School                | СС           | 1          | Multiple Spec.Ed.                                                                                                 | Requirements upon Reque                                                                                                                                                                                                                                   | est  |         |
|                                         | ys 134 Spec Ed                             |              | pec Ed     | 5.58                                                                                                              |                                                                                                                                                                                                                                                           | J    | 1214.96 |
| Right toBump<br>Spr 2019<br>Hour Impact |                                            | Wendy        |            | 8                                                                                                                 | 7:45-8:30 Tran Sprv M-F<br>:30-3:00 Spec Ed (M.T.TH.F)<br>8:30-2:35 Spec Ed (Wed)<br>:00-3:30 Tran Sprv M, T.H.F<br>2:35-2:50 Tran Sprv Wed<br>30 minute unpaid break                                                                                     |      |         |
|                                         | t J Elkington Middle School                | СС           |            | Multiple Spec.Ed.                                                                                                 | Requirements upon Reque                                                                                                                                                                                                                                   | st   |         |
| [76 ] □a                                | ys 134 Spec Ed                             | 6.75 S       | pec Ed     | 6.083                                                                                                             |                                                                                                                                                                                                                                                           |      | 1129.57 |
| Right toBump<br>Spr 2019<br>Hour Impact |                                            | Tara         |            | 8:15-3:30 - Spec Ed (M,T,TH,<br>F)<br>8:15-2:50 - Spec Ed (W)<br>Swim,lunches,community<br>30 minute unpaid break |                                                                                                                                                                                                                                                           |      |         |
| Rober                                   | t J Elkington Middle School                | CC           |            | Multiple Spec.Ed.                                                                                                 | Requirements upon Reque                                                                                                                                                                                                                                   | st   |         |
| 77                                      | ys 134 Spec Ed                             | 6.75 S       | pec Ed     | 6.083                                                                                                             |                                                                                                                                                                                                                                                           |      | 1129.57 |
| Right toBump<br>Spr 2019                | 18-19 Held by<br>Martin<br>Hour Impact     | Da           | ina        | 8:                                                                                                                | 5-3:30 Spec Ed (M,T,<br>TH, F)<br>15-2:50 Spec Ed (W)<br>hinute unpaid break (M-                                                                                                                                                                          |      |         |
| Rober                                   | t J Elkington Middle School                | Nurse        |            | LP                                                                                                                | N Certification                                                                                                                                                                                                                                           |      |         |
| Da                                      | ys 134 Nurse                               | 7.5 N        | urse       | 7.0                                                                                                               | Nurse                                                                                                                                                                                                                                                     | 22   | 1286    |
| Right toBump<br>Spr 2019                | 18-19 Held by<br>Goodwin<br>Hour Impact    | Jai          | mie        | Se                                                                                                                | :00-3:30 - Nursing<br>ervices (WED 3:00)<br>Paid working lunch                                                                                                                                                                                            |      |         |
|                                         | t J Elkington Middle School                | Life Guard   |            | Life Guard C                                                                                                      | ertification Requirement                                                                                                                                                                                                                                  |      |         |
|                                         | ys 134 Life Guard                          | 4.25 S       | econdary   | 2.25                                                                                                              | Life Guard                                                                                                                                                                                                                                                | 4    | 1083.75 |
| Right toBump<br>Spr 2019                | 18-19 Held by<br>Hopkins<br>Hour Impact    | Ca           | rrie       | Life<br>Dutie<br>Mi                                                                                               | 15-3:15 Lifeguard (M,T,TH,F)<br>8:15-2:30 Lifeguard (W)<br>30 minute unpaid break<br>guard is main duty - varies from<br>quarter to quarter<br>s will also include coverage in the<br>8 and counseling offices during<br>theduled breaks for other staff. |      |         |