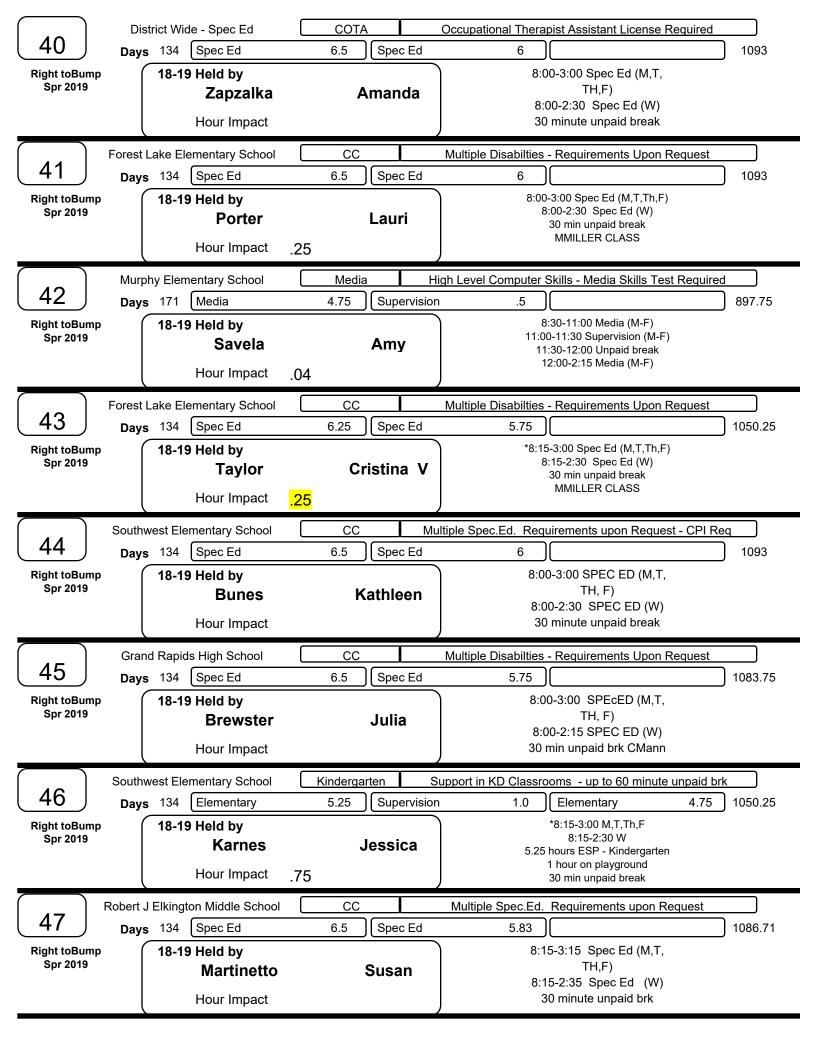

|                                         | J Elkington Middle School                 | CC           |           | Multiple Spec.Ed. Requirements upon Request                                                                                                                                              |         |
|-----------------------------------------|-------------------------------------------|--------------|-----------|------------------------------------------------------------------------------------------------------------------------------------------------------------------------------------------|---------|
| 32 Day                                  | rs 134 Spec Ed                            | 6 Sp         | ec Ed     | 5.333 Transp Sprvsn 1.25                                                                                                                                                                 | 1215.07 |
| Right toBump<br>Spr 2019                | 18-19 Held by<br>Niemi<br>Hour Impact     | Sally        |           | Trans Sprv7:45-8:30 (M-,F)<br>Spec Ed 8:30-3:00 (M,T,TH,F)<br>Spec Ed 8:30-2:20 (W)<br>Trans Sprv3:00-3:30 (M,T,TH,F)<br>Trans Sprv2:20-2:50) (W)<br>30 min unpaid break<br>TMeyers room |         |
| Mur                                     | phy Elementary School                     | CC           | Mu        | tiple Spec.Ed. Requirements upon Request - CPI R                                                                                                                                         | eq      |
| 00                                      | rs 134 Spec Ed                            |              | ec Ed     | 5.583 Supervision .75                                                                                                                                                                    | 1183.44 |
| Right toBump<br>Spr 2019                | Bump 18-19 Held by                        |              | ıla       | 7:40-2:30 Spec Ed (M,T,TH,F)<br>7:40-1:45 Spec Ed (W)<br>2:30-3:15 Sprv (M,T,TH,F)<br>1:45-2:30 Sprv (W)<br>30 minute unpaid break (M-F)                                                 |         |
|                                         | hildhood Special Education                | ECSE         |           | Multiple Disabilties - Requirements Upon Request                                                                                                                                         |         |
| 34 Day                                  | rs on Spec Ed ECSE                        | file         |           |                                                                                                                                                                                          | ] 1014  |
| Right toBump<br>Spr 2019                | 18-19 Held by<br>Carr<br>Hour Impact +.   | Janice (Jan) |           | ECSE calendar<br>8-3:00 ECSE M-F<br>w/30 min unpaid break<br>1014 annual hours                                                                                                           |         |
| $\bigcirc$                              | Bigfork School                            | CC           |           | Multiple Disabilties - Requirements Upon Request                                                                                                                                         |         |
| (35 ) <sub>Day</sub>                    |                                           |              | ec Ed     | 5.75                                                                                                                                                                                     | 1050.25 |
| Right toBump<br>Spr 2019                | Right toBump 18-19 Held by                |              | nil       | 8:15-3:00 SPEC ED (M,T,<br>TH, F)<br>8:15-2:30 SPEC ED (W)<br>30 minute unpaid break                                                                                                     | 5       |
| Forest                                  | t Lake Elementary School                  | CC           |           | Multiple Disabilties - Requirements Upon Request                                                                                                                                         |         |
| (36 ) <sub>Day</sub>                    | s 134 Spec Ed                             | 6.5 Sp       | ec Ed     | 6)                                                                                                                                                                                       | 1093    |
| Right toBump<br>Spr 2019                | 18-19 Held by<br>Temple<br>Hour Impact    | ple Bonnie   |           | 8:00-3:00 Spec Ed<br>8:00-2:30 Spec Ed (W)<br>30 min unpaid break                                                                                                                        | _       |
| Gra                                     | nd Rapids High School                     | CC           |           | Multiple Disabilties - Requirements Upon Request                                                                                                                                         |         |
|                                         | vs 134 Spec Ed                            | 6.5 Sp       | ec Ed     | 6.166                                                                                                                                                                                    | 1099.14 |
| Right toBump<br>Spr 2019<br>Hour Impact |                                           | Julie        |           | 8:15-3:15 SpecEd (M,T,TH,F)<br>8:00-2:40 Spec Ed (W)<br>30 min unpaid break<br>CMann room                                                                                                |         |
| Gra                                     | nd Rapids High School                     | CC           |           | Multiple Spec.Ed. Requirements upon Request                                                                                                                                              |         |
| 38 Day                                  | s 134 Spec Ed                             | 6.5 Sp       | ec Ed     | 6                                                                                                                                                                                        | ] 1093  |
| Right toBump<br>Spr 2019<br>Hour Impact |                                           | Carla        |           | 8:00-3:00 - Spec Ed - M,T,TH,F<br>8:00-2:30 - Spec Ed - W<br>30 minute unpaid break<br>CMann room                                                                                        |         |
| Forest                                  | t Lake Elementary School                  | Kindergarten | 1         | Kindergarten - Up to 60 minute break                                                                                                                                                     |         |
|                                         | rs 134 Elementary                         |              | pervision | 1.0 Elementary 4.75                                                                                                                                                                      | 1050.25 |
| Right toBump<br>Spr 2019                | 18-19 Held by<br>Lessin<br>Hour Impact .7 | Kri          |           | *8:15-3:00 (M,T,TH,F)<br>8:15-2:30 (W)<br>5.25 hours ESP - Kindergarten<br>1 hour on playground<br>30 min unpaid break                                                                   |         |